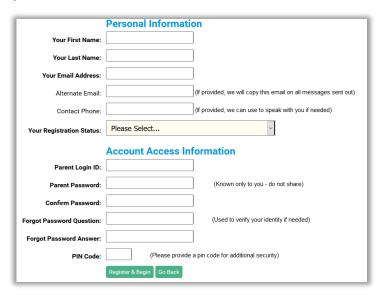

## Creating an account

To create a new account, click on the "Create A New Account" button.

You will be directed to a form for your account information. We recommend

completing all fields; however, just fields in **bold** are required. Provide an email address you use regularly. We recommend using your email address as your parent Login ID; however, it may be anything of your choosing. The Pin Code field is where you create a 4-digit PIN code – this is crucial, should you need to verify your account when calling in for support. Once you have completed all of the required

fields, click "Register & Begin." you will receive an email notification confirming you have successfully created an account. If you do not receive this email, please check your spam folder and whitelist our email address.