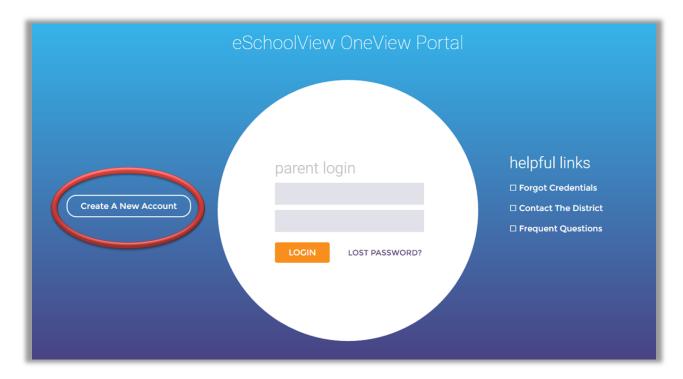

## Creating an account

To create a new account, click on the "Create A New Account" button.

You will be directed to a form for your account information. We recommend

completing all fields; however, just fields in **bold** are required. Provide an email address you use regularly. We recommend using your email address as your parent Login ID; however, it may be anything of your choosing. The Pin Code field is where you create a 4-digit PIN code – this is crucial, should you need to verify your account when calling in for support. Once you have completed all of the required